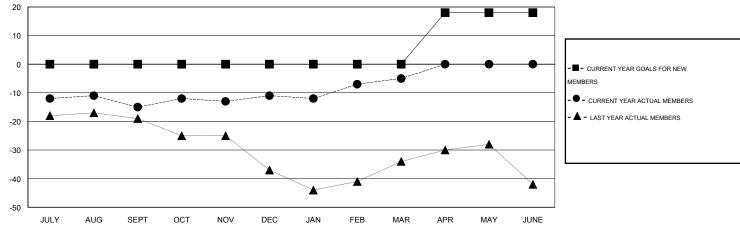

## District 20 E1

Results as of: 3/31/2015

## GMT: ED LECIUS LOCATION NEW YORK

| G | M' | T | C | A | 1 |  |
|---|----|---|---|---|---|--|
|   |    |   |   |   |   |  |

| OM1. == == :          |                  |           | 200/1110         |                  |                       |                    |                                     |                    | OMIT OF C        |
|-----------------------|------------------|-----------|------------------|------------------|-----------------------|--------------------|-------------------------------------|--------------------|------------------|
|                       |                  | Clubs     |                  |                  |                       |                    | Members                             |                    |                  |
| RESULTS FOR 2014-2015 |                  |           |                  |                  | RESULTS FOR 2014-2015 |                    |                                     |                    |                  |
| QUARTER               | NEW CLUB<br>GOAL | NEW CLUBS | DROPPED<br>CLUBS | NET<br>GAIN/LOSS | QUARTER               | NEW MEMBER<br>GOAL | CHARTER AND<br>NEW MEMBERS<br>ADDED | DROPPED<br>MEMBERS | NET<br>GAIN/LOSS |
| JULY/AUG/SEPT         | 0                | 0         | 0                | 0                | JULY/AUG/SEPT         | 0                  | 19                                  | 34                 | -15              |
| OCT/NOV/DEC           | 0                | 0         | 0                | 0                | OCT/NOV/DEC           | 0                  | 32                                  | 28                 | 4                |
| JAN/FEB/MAR           | 0                | 0         | 0                | 0                | JAN/FEB/MAR           | 0                  | 23                                  | 17                 | 6                |
| APR/MAY/JUNE          | 1                | 0         | 0                | 0                | APR/MAY/JUNE          | 18                 | 0                                   | 0                  | 0                |